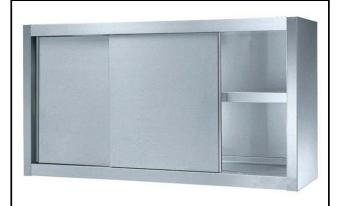

Wall Cupboard, with 1 shelf and 2 sliding doors, 1200mm

#### Item No.

Made entirely from 304 AISI stainless steel, 0,8mm in thickness. Inner welded frame in stainless steel. Upturned panel edges. 10mm radiused corner between base and back panel for a perfect cleanability. 50mm top and base panel. Intermediate shelf adjustable at three different heights. Two sound-deadened sliding doors.

#### Construction

- Wall cupboard features an ergonomic handle and an internal shelf which can be positioned at three different levels.
- Easy access to the cupboard interior on all lengths guaranteed by the use of only 2 doors.
- Inner welded frame in stainless steel to guarantee superior strength and stability.
- Sturdy sound-deadened sliding doors on tracks located flush to the front of the frame.
- 100 mm upstand with 10 mm radioused corner and 13 mm deep, designed to be used against a wall.
- Scotch Brite finish to meet the highest hygiene standards.
- Heavy duty construction entirely in AISI 304 stainless steel to offer maximum durability.