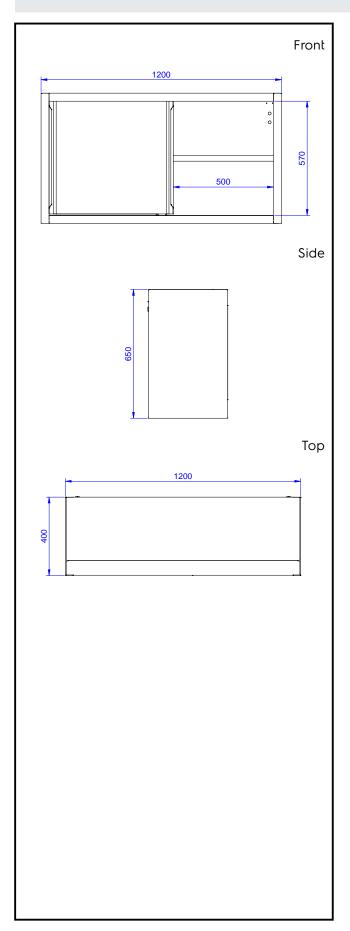

### **Key Information:**

Cabinet width:

 133119 (PS1200EN)
 1188 mm

 Cabinet depth:
 333 mm

 Cabinet height:
 570 mm

 N° of doors:
 2

External dimensions,

Width: 1200 mm

External dimensions,

Depth: 400 mm

External dimensions,

 Height:
 650 mm

 Net weight:
 29 kg